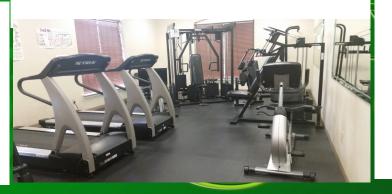

# Weight Room

Our weight room consists of machines for legs, arms, shoulders, chest and abs. For cardio, use our treadmills, elliptical & bikes

Weight Room Hours: Monday - Friday: 3pm-10pm